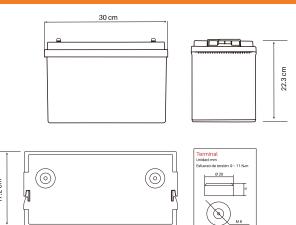

#### **BASIC INFORMATION**

| Model                            | 12V-100AH     |
|----------------------------------|---------------|
| BMS (Batterie Management System) | Integrated    |
| Rated capacity                   | 100Ah/1280wWh |
| Number of cycles                 | ≥3000at80%DoD |
| Weight                           | 11,7kg        |
| Dimensions (L x W x H) mm        | 330x172x223mm |
| Operating voltage range          | 10-14,6V      |
| Rated voltage                    | 12,8V         |
| Warranty                         | 5 years       |
|                                  |               |

#### **MATERIAL**

| Material of case | ABS |
|------------------|-----|
| Terminals        | M8  |